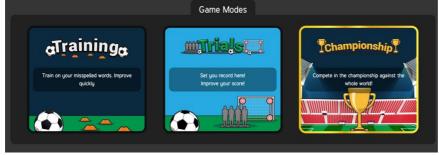

Because you are in Year 4, you should start in League 3 and work upwards.

5) There are lots of different games to try:

6) You can customise your stadium and avatar when you earn points!